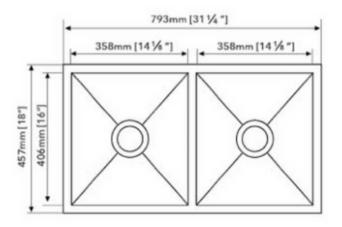

## MODEL: SS-114-20-3118A0

| DEPTH | GAUGE |
|-------|-------|
| 9"    | 18    |

- Zero Radius Dual Bowl Sink 50/50
- Dimensions: 31-1/4"x18" •
- Material: SS304
- · Finish: Brushed

| Undercoated and Sound Pads |   |
|----------------------------|---|
| 3-1/2" Drain Opening       | Ę |