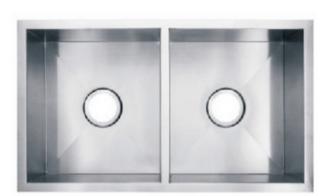

## MODEL: SS-114-20-3118A0

| DEPTH | GAUGE |
|-------|-------|
| 9"    | 18    |

- Zero Radius Dual Bowl Sink 50/50
- Dimensions: 31-1/4"x18" •
- Material: SS304
- · Finish: Brushed

| Undercoated and Sound Pads |   |
|----------------------------|---|
| 3-1/2" Drain Opening       | Ę |